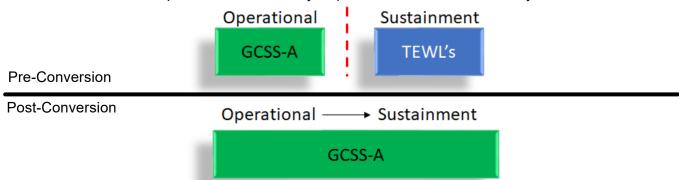

## MEDICAL MAINTENANCE MANAGEMENT DIRECTORATE (M3D)

United States Army Medical Materiel Agency

**U.S. ARMY** 



The USAMMA workflow procedures for GCSS-Army For All Sustainment **Medical Maintenance** Support.



Unit Receives



To request support submit a ticket Online at: https://forms.osi.apps.mil/r/T7RXSW7J3L

If Online ticketing system is down, please email copy of DA Form 5990 to the Maintenance Operation Center-Medical (MOC-M) Mailbox to request an RMA# at: usarmy.detrick.usamma..m3d-moc-m@army.mil

\*\*\*Units must comply with HQDA EXORD 138-21 for Medical Equipment Sets (MES) with associated subcomponents accountability requirements within GCSS-Army.\*



Continuous Visibility of Work