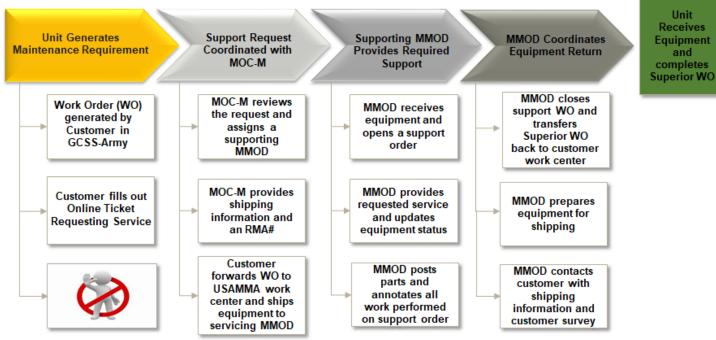

## MEDICAL MAINTENANCE MANAGEMENT DIRECTORATE (M3D)

United States Army Medical Materiel Agency

**U.S. ARMY** 

The USAMMA workflow procedures for GCSS-Army For All Sustainment **Medical Maintenance** Support.

Unit Receives

To request support submit a ticket Online at: https://forms.osi.apps.mil/r/T7RXSW7J3L

If Online ticketing system is down, please email copy of DA Form 5990 to the Maintenance Operation Center-Medical (MOC-M) Mailbox to request an RMA# at: usarmy.detrick.usamma..m3d-moc-m@army.mil

\*\*\*Units must comply with HQDA EXORD 138-21 for Medical Equipment Sets (MES) with associated subcomponents accountability requirements within GCSS-Army.\*

Continuous Visibility of Work